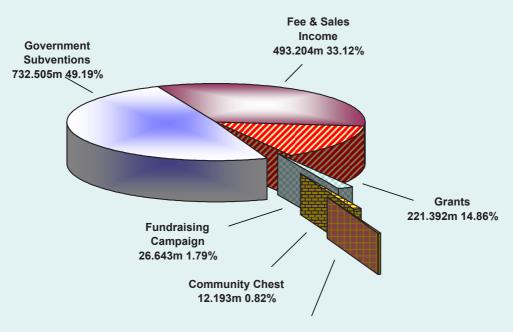

## **Caritas - Hong Kong Sources of Income for the Financial Year 2010/2011**

Lenten Fund 3.304m 0.22%

| 2010/11 (HK\$ m.) |                                                                                 | %                                                                                                                                                          |
|-------------------|---------------------------------------------------------------------------------|------------------------------------------------------------------------------------------------------------------------------------------------------------|
|                   |                                                                                 |                                                                                                                                                            |
|                   |                                                                                 |                                                                                                                                                            |
| 672.731           |                                                                                 | 45.17                                                                                                                                                      |
| 36.182            |                                                                                 | 2.43                                                                                                                                                       |
| 23.592            |                                                                                 | 1.58                                                                                                                                                       |
|                   | 732.505                                                                         | 49.19                                                                                                                                                      |
|                   |                                                                                 |                                                                                                                                                            |
| 165.786           |                                                                                 | 11.13                                                                                                                                                      |
| 239.548           |                                                                                 | 16.09                                                                                                                                                      |
| 12.846            |                                                                                 | 0.86                                                                                                                                                       |
| 54.699            |                                                                                 | 3.67                                                                                                                                                       |
| 10.462            |                                                                                 | 0.70                                                                                                                                                       |
| 9.863             |                                                                                 | 0.66                                                                                                                                                       |
|                   | 493.204                                                                         | 33.12                                                                                                                                                      |
|                   |                                                                                 |                                                                                                                                                            |
|                   |                                                                                 | 2.52                                                                                                                                                       |
|                   |                                                                                 | 3.39                                                                                                                                                       |
|                   |                                                                                 | 1.89                                                                                                                                                       |
| 105.102           |                                                                                 | 7.06                                                                                                                                                       |
|                   |                                                                                 | 14.86                                                                                                                                                      |
|                   |                                                                                 | 1.79                                                                                                                                                       |
|                   |                                                                                 | 0.82                                                                                                                                                       |
|                   | 3.304                                                                           | 0.22                                                                                                                                                       |
|                   | 1 489 241                                                                       | 100.00%                                                                                                                                                    |
|                   | 672.731<br>36.182<br>23.592<br>165.786<br>239.548<br>12.846<br>54.699<br>10.462 | 672.731<br>36.182<br>23.592<br><b>732.505</b><br>165.786<br>239.548<br>12.846<br>54.699<br>10.462<br>9.863<br><b>493.204</b><br>37.590<br>50.553<br>28.147 |