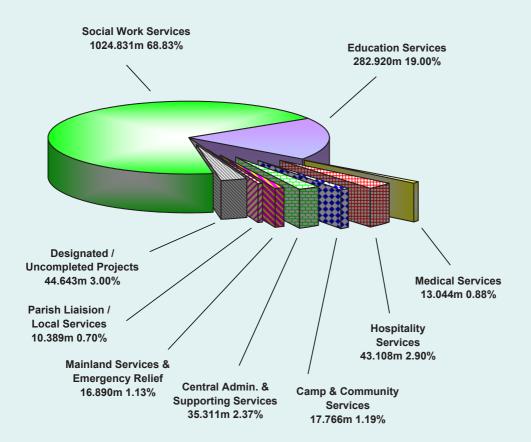

## **Caritas - Hong Kong Allocation of Recurrent Expenditure for the Financial Year 2010/2011**

| Allocation / Recurrent Expenditure   | 2010/11<br>(HK\$ m.) | %       |
|--------------------------------------|----------------------|---------|
|                                      |                      |         |
| Social Work Services                 | 1024.831             | 68.83   |
| Education Services                   | 282.920              | 19.00   |
| Medical Services                     | 13.044               | 0.88    |
| Hospitality Services                 | 43.108               | 2.90    |
| Camp & Community Services            | 17.766               | 1.19    |
| Central Admin. & Supporting Services | 35.311               | 2.37    |
| Mainland Services & Emergency Relief | 16.890               | 1.13    |
| Parish Liaision / Local Services     | 10.389               | 0.70    |
| Designated / Uncompleted Projects    | 44.643               | 3.00    |
|                                      | -                    |         |
| TOTAL                                | 1,488.902            | 100.00% |